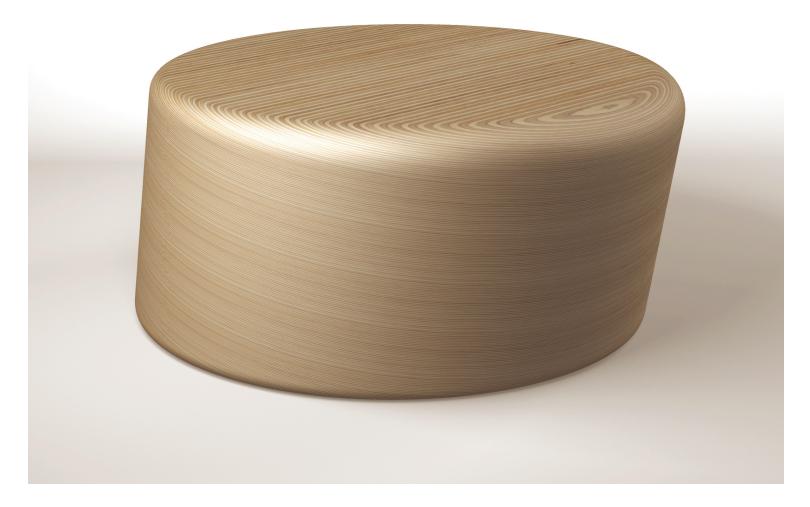

## Stack Table

The Stack Table. Pull up a Stack Stool and gather round. Stack laminated FSC Baltic Birch plywood in a cylindrical form with an expressive forward lean and a flat top with compound radiused edge.

## Stack Table

Dimensions and weight 33.75" x 33" x 16", 150lbs

Finish Options Matte Clear, Translucent PMS, Clear Oil, Black Oil. Custom material and finish by request

Lead Time 4-6 weeks, some custom options may require additional lead time