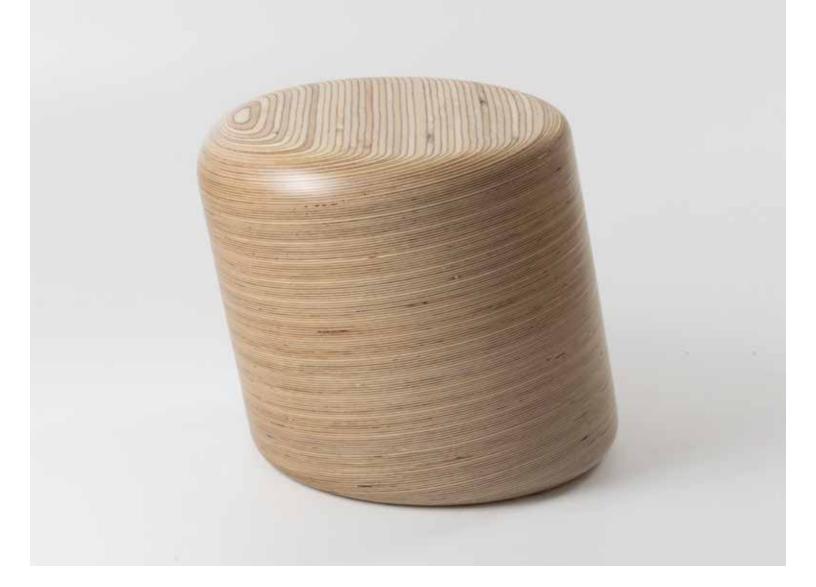

## Stack Stool

The Stack Stool. Equally suitable for use as a stool or accent table, this piece expresses the essence of the Stack line. Stack laminated FSC Baltic Birch plywood in a pure cylindrical form with an ergonomic forward lean and a flat top with compound radiused edge.

## Stack Stool

Dimensions and weight 19.75" x 17.5" x 16", 45lbs

Finish Options Matte Clear, Translucent PMS, Clear Oil, Black Oil. Custom material and finish by request

Lead Time 4-6 weeks, some custom options may require additional lead time