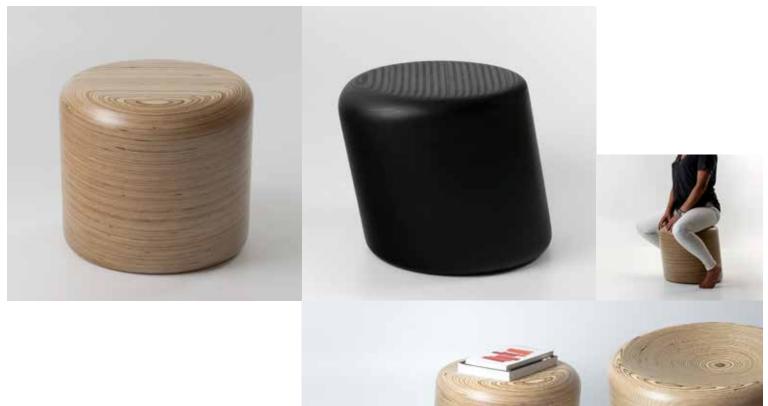

## Stack Stool

The Stack Stool. Equally suitable for use as a stool or accent table, this piece expresses the essence of the Stack line. Stack laminated FSC Baltic Birch plywood in a pure cylindrical form with an ergonomic forward lean and a flat top with compound radiused edge.

## Stack Stool

Dimensions and weight 19.75" x 17.5" x 16", 45lbs

Finish Options Matte Clear, Translucent PMS, Clear Oil, Black Oil. Custom material and finish by request

Lead Time 4-6 weeks, some custom options may require additional lead time