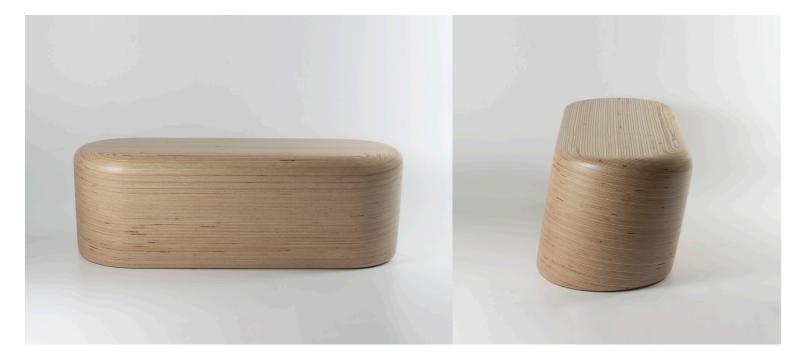

## Stack Bench

The Stack Bench. A direct descendant of the Stack Stool in long form. Stack laminated FSC Baltic Birch plywood in an obround form with an ergonomic forward lean and a flat top with compound radiused edge.

## Stack Bench

Dimensions and weight 47" x 19.75" x 16", 150lbs

Finish Options Matte Clear, Translucent PMS, Clear Oil, Black Oil. Custom material and finish by request

**Lead Time** 

4-6 weeks, some custom options may require additional lead time