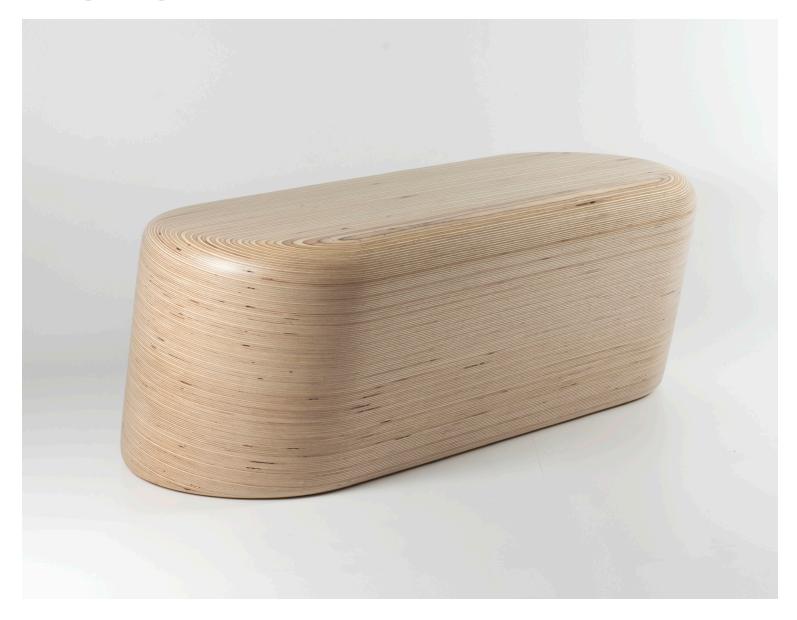

## Stack Bench

The Stack Bench. A direct descendant of the Stack Stool in long form. Stack laminated FSC Baltic Birch plywood in an obround form with an ergonomic forward lean and a flat top with compound radiused edge.

## Stack Bench

Dimensions and weight 47" x 19.75" x 16", 150lbs

Finish Options Matte Clear, Translucent PMS, Clear Oil, Black Oil. Custom material and finish by request

**Lead Time** 

4-6 weeks, some custom options may require additional lead time